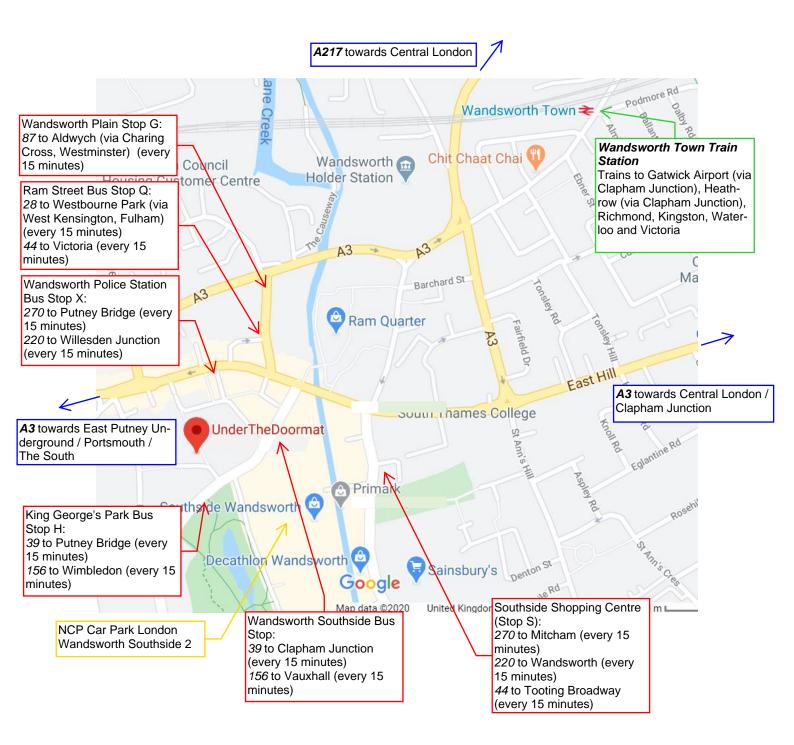

Directions to our offices by air, car and public transport are detailed below. The key locations are also marked on the map. If you need any further directions, please call us on our number detailed above and we will be happy to help you. Once you arrive at our offices, please enter through the main double doors into the reception area where you will find a large, touch-screen tablet mounted on the wall behind the reception desk. Please find us on the directory and dial our number. We will then meet you and show you to our offices.

If you are travelling by **air**, Gatwick Airport is 45 minutes away by train (change at Clapham Junction for an overland train to Wandsworth Town or catch the 39 bus). Heathrow Airport is an hour away by train and tube (get the 285 bus to Feltham, then the overland train to Clapham Junction and then either the 39 bus or the overland train to Wandsworth Town). London City Airport is just over an hour away by train and tube (take the Docklands Light Railway (DLR) to Canning Town, the Jubilee underground line to Waterloo and the overland train to Wandsworth Town).

If you are travelling by **car**, the main route is via the A3 and the South Circular (A205). There is an NCP car park located in South Side Shopping Centre.

If you are travelling by **train**, the nearest train station is Wandsworth Town which connects with Clapham Junction and London Waterloo. Wandsworth Town train station is a 15-minute walk from our offices.

If you are travelling by **tube**, the nearest tube station is East Putney on the District Line. East Putney is a 15-minute walk from our offices.

By **bus**, there is the 39 to Clapham Junction, 156 to Vauxhall, 87 to Aldwych and 156 to Wimbledon. All bus stops are a 5-minute walk to the office